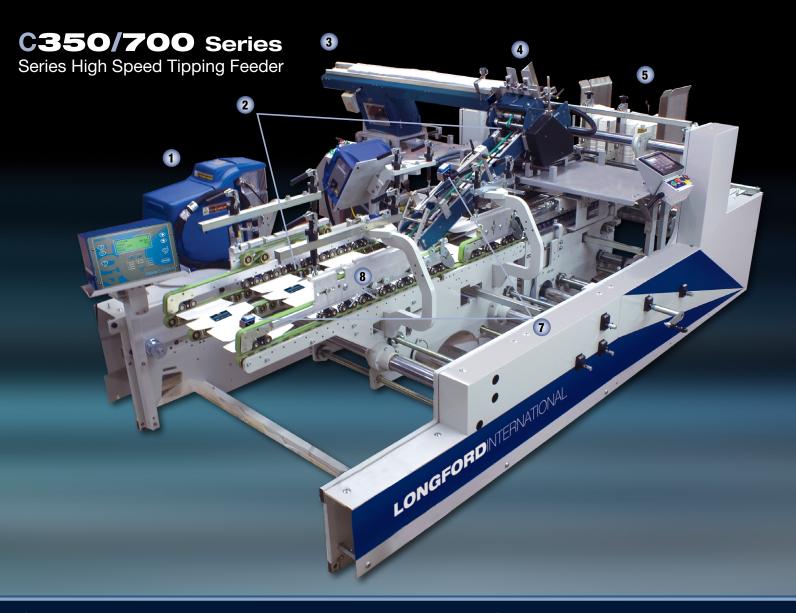

## LONGFORDINTERNATIONAL

- 1 GLUE SYSTEM (Either hot or cold glue) Affixes leaflet/premium to the carton
- 2 ENCODERS mounted on both the folder gluer and the feeder allow the feeder to precisely follow the speed of the folder gluer even with fluctuating speeds and carton repeat.
- **3** AUTOMATIC PRELOADER (Interfaced with the High Speed Tipping Feeder) Extends reload time up to 30 minutes
- **4** HIGH SPEED TIPPING FEEDER

- **5** CARTON BLANKS (In Hopper)
- 6 REMOTE KEYPAD
- 7 <u>OPTIONAL BAR CODE READERS</u> for both leaflets and cartons, ensure 100% validation of product. (Correct Leaflet with Correct Carton)