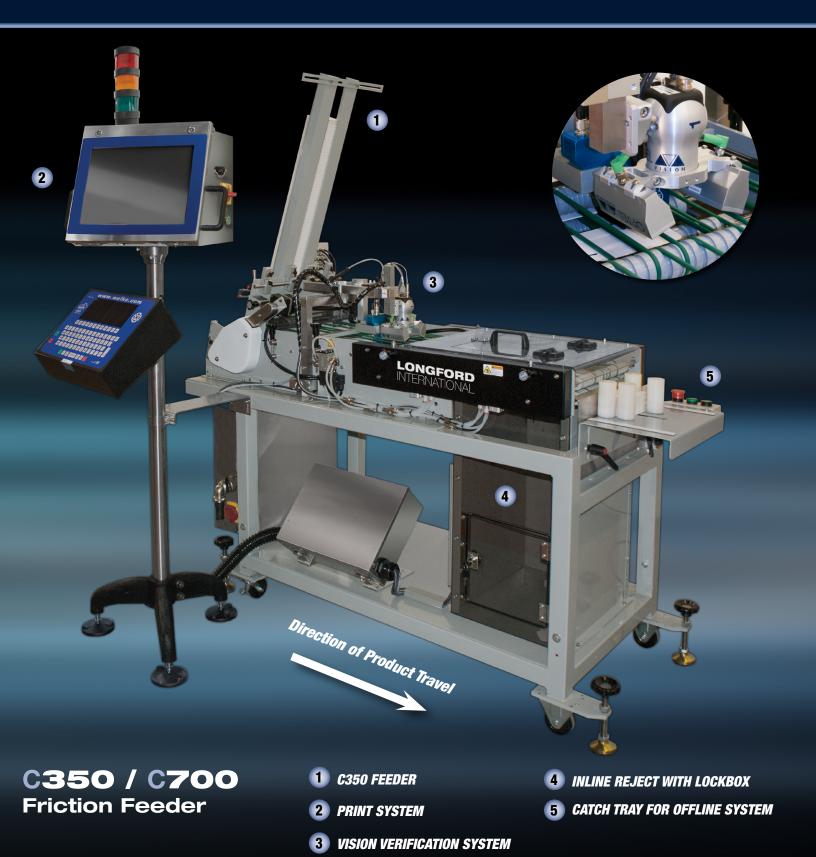

### Model: Pharmaceutical Track and Trace System

**Applications:** The Longford Pharmaceutical Track and Trace System has several configurations available according to the specific application requirements and whether it will be part of an online system or offline. Printing and visual inspection options include linear, 2D or pharma code barcodes, OCR date and lot codes or full page image, capture and compare and an inline reject ensures 100% validation of all product entering the production stream. Full closed loop audit trail and long term historical track and trace is available as a standalone system or can be customized to interface with any existing database or MRP system.